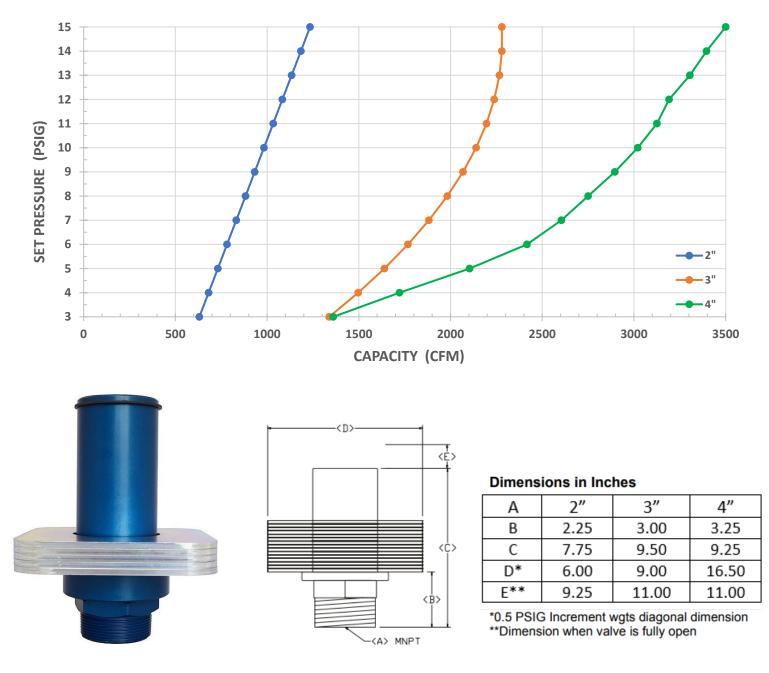

## **Tomlin TPWV High Volume Pressure Weighted Relief Valve**

Tomlin TPWV weighted relief valves are designed for use in high flow, low pressure positive displacement blower applications. NPT connection sizes of 2", 3", and 4" are available supporting set point pressures of 1 PSIG to 15 PSIG and flows up to 3400 CFM.

Stackable 0.5 PSI weighted plates allow for simple adjustment to relief valve set pressure when added to or removed from the 1.0 PSI base valve body. Automatic reseating of the valves ensures that systems will resume normal operation once any imbalance events have been resolved.