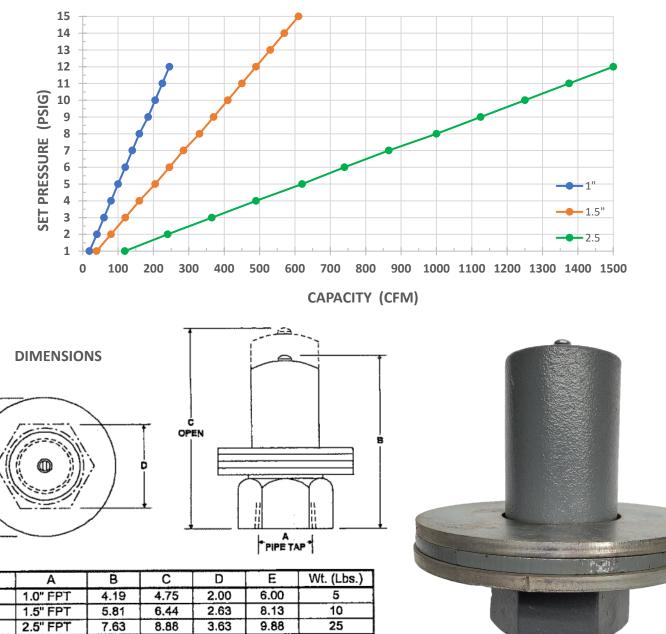

## **Traditional Roots-Type Pressure Weighted Relief Valve**

Traditional Roots-Type weighted relief valves are designed for use in positive displacement blower applications. NPT connection sizes of 1", 1.5", and 2.5" are available supporting relief set point pressures of 0.5 PSIG to 15 PSIG.

All dimensions in inches

MAX.

SIZE

Equipment Co.

1

1-1/2"

2-1/2"

I2 POPLAR STREET • P.O. BOX 8053 • TOLEDO, OH 43605 • (419) 691-3571 • FAX (419) 691-1928 5091 WEST 164TH STREET • CLEVELAND, OHIO 44142 • (216) 265-0666 • FAX (216) 265-0667 1-800-882-1992 (OHIO TOLL FREE) 1-855-691-0621 (MICHIGAN TOLL FREE) www.tomlinequip.com